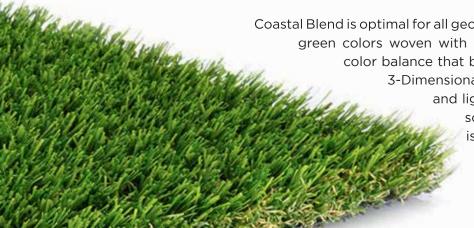

## COASTAL BLEND

SKU: COASTAL-BLEND

Pile Height: 1 1/2"

Coastal Blend is optimal for all geographical regions due to its field and apple green colors woven with natural brown thatch, creating a perfect color balance that blends in all environments. Complete with 3-Dimensional shaped yarn blades for both versatility and light deflection; this turf will be one of the softest turfs out there. This artificial grass is ideal for any landscape application.