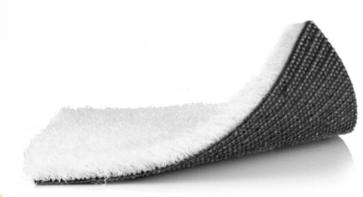

## ALL PLAY WHITE

All Play White is the perfect turf to match up to any short multipurpose turf that needs white lines. It also works great as an added aesthetic bunker incorporated into your putting green designs to take your greens to the next level.

Pile Height: 11/4" Face Weight: 78 oz Total Weight: 105 oz Yarn Color: White Thatch Color: White Yarn Material: Slit Film Poly Thatch Material: Slit Film Poly Thatch Material: Texturize PE Primary Backing Material: 7oz K29 Dual Layered Non-expansive Secondary Coating Material: 20oz Polyurethane Tuft Bind: >10 lbs. Machine Gauge: 3/8" Infill Ratio: 1.5-2 lbs Roll Width: 15' feet Warranty: 15 year

View this product in detail online at www.turfhub.com/product/all-play-white/

Durable yarn shape creates stronger fiber strength
UV stabilized yarns to resist fading from the sun

MADE IN USA

**FEATURES** 