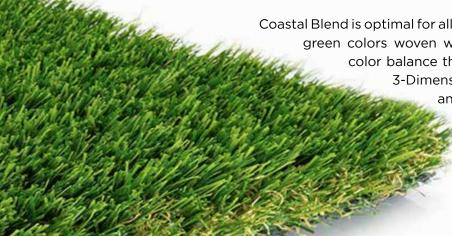

## COASTAL BLEND

SKU: COASTAL-BLEND

Pile Height: 1 1/2"

Coastal Blend is optimal for all geographical regions due to its field and apple green colors woven with natural brown thatch, creating a perfect color balance that blends in all environments. Complete with 3-Dimensional shaped yarn blades for both versatility and light deflection; this turf will be one of the softest turfs out there. This artificial grass is ideal for any landscape application.

## COASTAL BLEND PRO

SKU: COASTAL-BLEND-PRO

Coastal Blend is optimal for all geographical regions due to its field and apple green colors woven with natural brown thatch, creating a perfect color balance that blends in all environments. Complete with 3-Dimensional shaped yarn blades for both versatility and light deflection; this turf will be one of the softest turfs out there. This artificial grass is ideal for any landscape application.