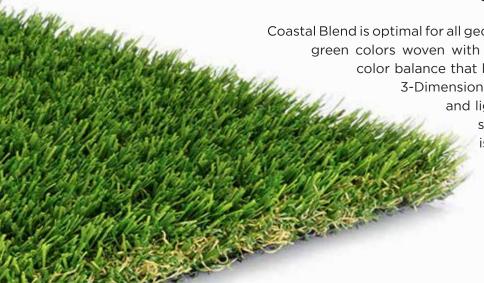

## COASTAL BLEND

SKU: COASTAL-BLEND

Pile Height: 1 1/2"

Coastal Blend is optimal for all geographical regions due to its field and apple green colors woven with natural brown thatch, creating a perfect color balance that blends in all environments. Complete with 3-Dimensional shaped yarn blades for both versatility and light deflection; this turf will be one of the softest turfs out there. This artificial grass is ideal for any landscape application.

## COASTAL BLEND PRO

SKU: COASTAL-BLEND-PRO

Coastal Blend is optimal for all geographical regions due to its field and apple green colors woven with natural brown thatch, creating a perfect color balance that blends in all environments. Complete with 3-Dimensional shaped yarn blades for both versatility and light deflection; this turf will be one of the softest turfs out there. This artificial grass is ideal for any landscape application.